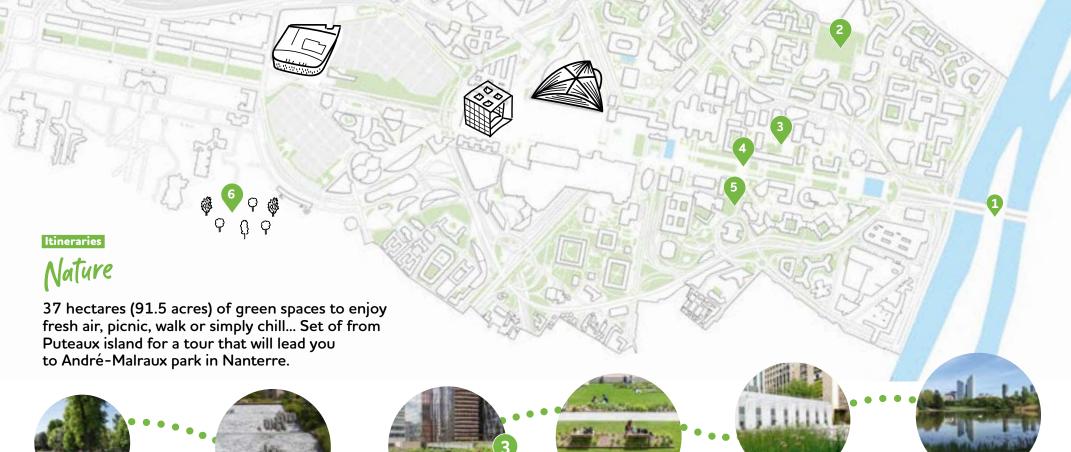

Come stroll along the banks of the Seine. On foot or by bicycle, discover the wonders of Puteaux island, a haven of lush greenery: the butterfly meadow, beehive and Naturoscope aquariums, not to mention the ample swimming pool at the Palais des Sports.

#### Diderot park

With a full hectare (2.5 acres) of greenery, a monumental waterfall and hills making for a 14meter (46-foot) difference in elevation, Diderot Park is a perfect place to get away from it all, and why not enjoy a picnic on the upper section of the grounds? The park also features a playground and a multisport field.

#### Jardin des Reflets

Fragrant, flowery and festooned with varied species of shrubs. vegetables and aromatic plants, le jardin des Reflets offers a calm and relaxing setting. Members of the shared garden can enjoy special events featuring free workshops by the association "Vivre Ensemble."

#### **Place Basse**

A green oasis located on the historical axis, Place Basse is a popular place to enjoy some R&R. Planted with holm oaks and Chinese or Mediterranean shrubs such as rosemary, lavender and jasmine, the square is also dotted with planters sculpted by artist Shelomo Selinger.

Located at the foot of Majunga tower, this open-ground eco-garden spans 2,300 m<sup>2</sup> (42,750 sq. ft.) and features a mineral basin, local plant species, a playground and a petanque court for tourists, employees and local residents.

#### André Malraux park

A vast 25-hectare (62-acre) landscaped park in the heart of the city of Nanterre offering ample fields, a pond and 400 different tree species. A haven for birds, the park is also ideal for long walks, bouldering and many other activities, including a water playground for children.