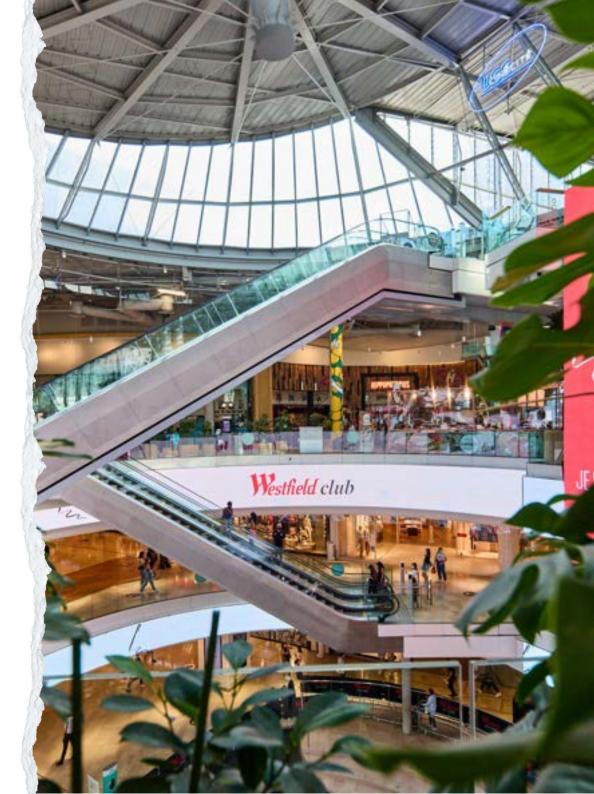

Finally, the district is a veritable paradise for shoppers, who can explore the many boutiques in Westfield Les 4 Temps - CNIT, open every day.

ストスなって バイクロン かいとう さいてい ストスなって バイスり

One of the largest shopping centers in Europe

#### Westfield Les 4 Temps

Built in the 1980s and one of the largest shopping center in Europe, Westfield Les 4 Temps is constantly evolving. It features more than 250 stores – including Europe's largest Zara location – a cinema and some 50 restaurants.

Opening hours: Daily from 10:00 a.m. to 8:30 p.m. Address: 15, parvis de La Défense – 92800 Puteaux Contact: Website / 01 47 73 54 44