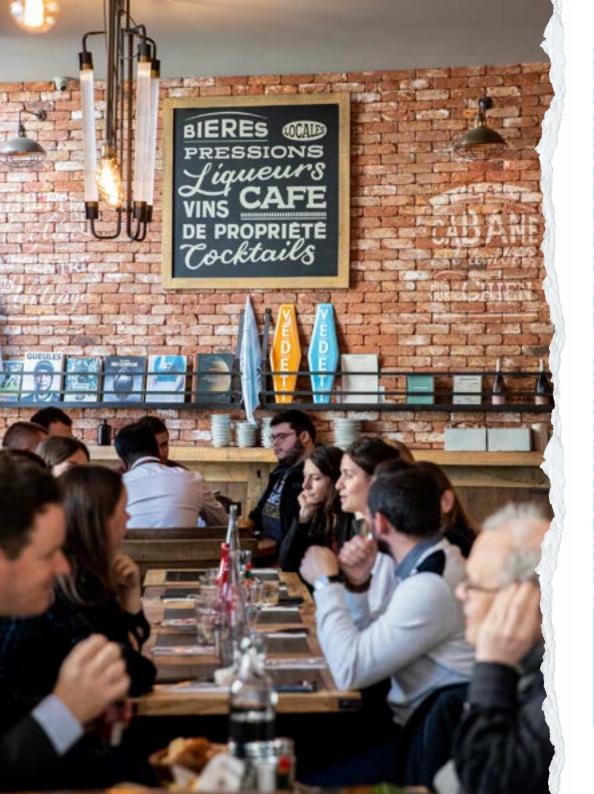

# Eating in Paris La Défense

(だいい) らいしていいさいしんしょういんだいい

ith more than 150 restaurants, Paris La Défense's dining scene is rich and ready to satisfy all tastes! Whether you're on your own or with friends, there's something for everyone at any time of day, from breakfast to dinner to after-work drinks.

For less than €15, you can grab lunch at Paris Food Club or Francesca. Enjoy a salad from Mister Garden or a sandwich from La Famille in one of the area's many green spaces. To unwind after a day of classes, there's nothing like happy hour in one of the neighborhood bars, such as IT Trattoria, Aubrac Corner or Billy Billy. And if you'd like to dance the night away, head to Nood, on the edge of the Takis Pool.