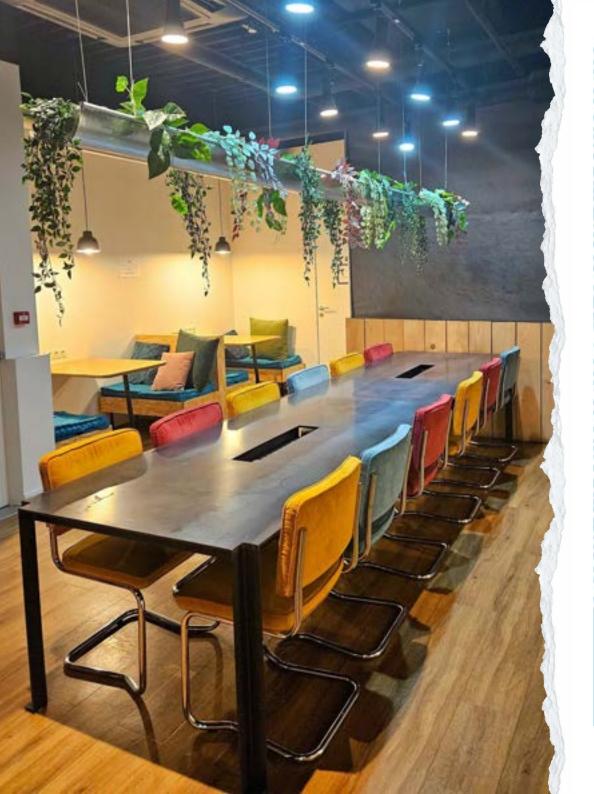

# Studying in Paris La Défense

(三) (でかい) (A) (A) (三) (でかい)

igher education is all about studying and homework. While schools offer workspaces, you can also opt for a "third place" (an alternative social setting) in the area to work on your own or in a group.

Visit your local traditional libraries and multimedia libraries for maximum peace and quiet, both weekdays and weekends.

If you're looking to get together as a group in a more social setting, some local hotels and coworking areas offer student-friendly packages with free Wi-Fi and snacks to fuel you.

#### **COWORKING SPACES**

Hubsy CNIT, located on Level -1 in Westfield CNIT, is a coworking café with areas for work and leisure. You can come for a few hours or for the whole day. For students, the rate is €23 for five hours or more.