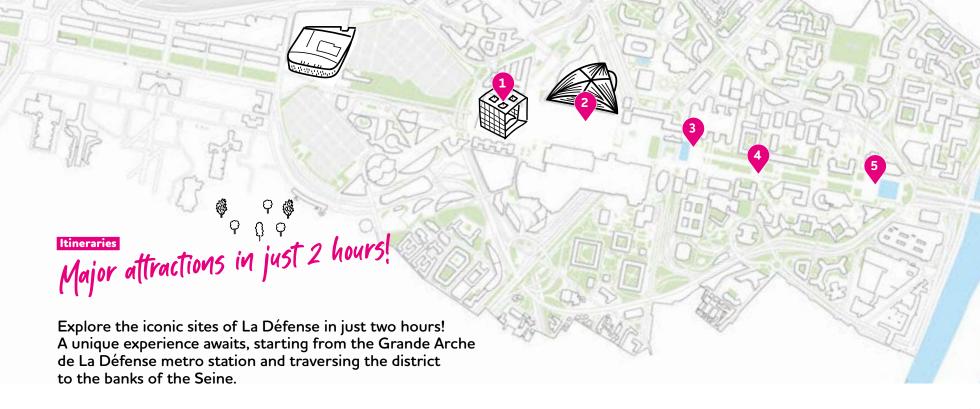

# Things to do Tineraries for visitors to Paris La Défense

ほうしんがいい とうしょうしょうしんがいひ

ver the years, Europe's premier business district has become a destination of unparalleled richness and originality thanks to a bold and ambitious vision that transformed it into a remarkable locality.

From the Parvis to the esplanade, Paris La Défense boasts the largest pedestrian area in Europe, to be discovered like a vast open-air museum. With its skyline, its iconic monuments, its towers designed by illustrious architects, its collection of artwork open onto the sky and its plentiful green spaces, Paris La Défense offers any visitor a unique decor and an altogether exceptional experience.

History buffs, high-rise aficionados, connoisseurs of modern art and even nature lovers in search of an idyllic setting can take advantage of a wide variety of itineraries to discover the district in a few hours or several days!

#### **Grande Arche**

The Grande Arche is perhaps the most emblematic monument in the business district. You can climb the steps on either side to admire a breathtaking view of the historic axis of La Défense.

#### **CNIT**

Inaugurated in the late 1950s, the Centre des Nouvelles Industries et Technologies was the first building to be constructed in the area. After many years as an exhibition venue, today CNIT houses offices, shops and restaurants, with a new RER E station set to open in 2024.

#### Monumental Fountain

A little further on, treat your eyes to Yaacov Agam's Monumental Fountain. Designed as a spectacular work of art mirroring the extravagance of the La Défense business district, its photogenic water features inspire reverie.

#### **Place Basse**

Enjoy a break on Place Basse and take in the stunning view of the Arc de Triomphe. An ideal place to picnic or spend some family time on weekends in the business district.

#### **Takis Pool**

Finally, grab a bite by Takis Pool at the end of the esplanade. An iconic work of art to be discovered, but also a place to enjoy the breeze on warmer days. A favorite spot to play for local kids!