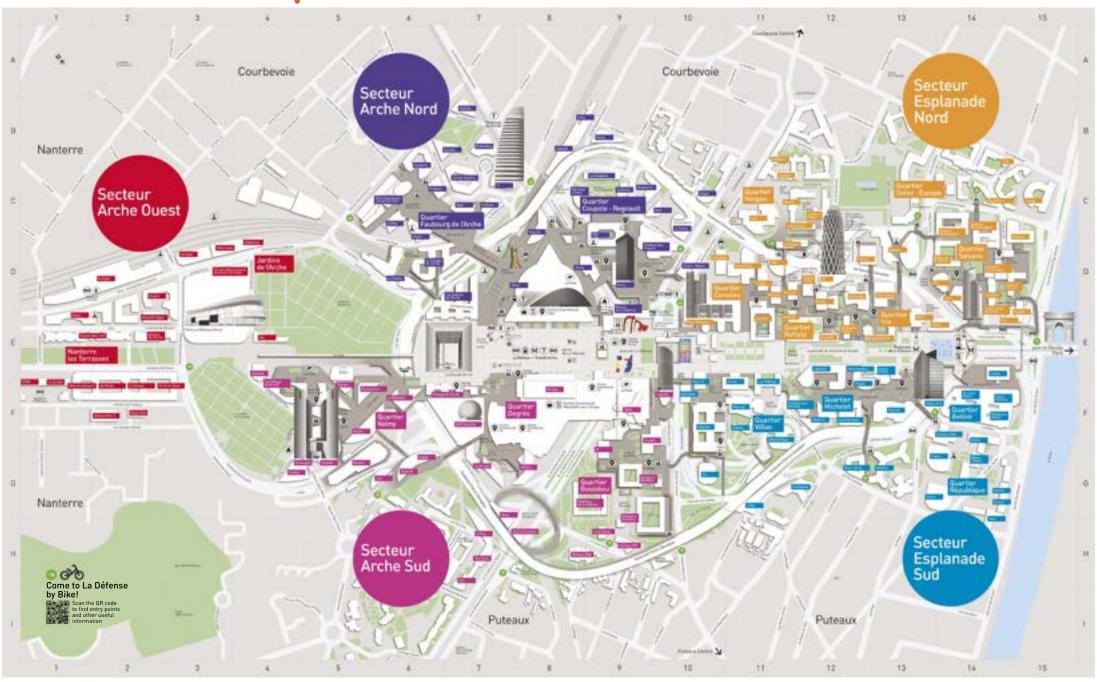

heeled vehicles are available in parking lots.

In 2025, there will be around 30 Vélib' stations in the La Défense Business District, for a total of over 1,200 docking points.



#### La Défense parking lots

The business district is accessible by car from the A14 and A86 highways, as well as from Boulevard Patrick Devedjian. 22,000 parking spaces are available in the district's 9 parking lots, as well as one in Nanterre, all managed by Q-Park.

Visit the **Q-Park website** for more information about parking offerings in Paris La Défense.



#### Taxi stands

Two taxi stands are accessibles from the pedestrian platform:

- nearly place Carpeaux: 33. avenue de la Division Leclerc – 92400 Courbevoie
- towards dowtown Courbevoie: 20. avenue André Prothin -92400 Courbevoie.

# Pedestrian map



# Major events in Paris La Défense

Paris La Défense hosts many commercial events throughout the year, alongside major summertime sporting tournaments and musical and cultural celebrations.

**Very Food Trip** 



An event celebrating cuisine and an opportunity to discover the restaurants in the area. Paris La Défense's Food Trucks are gathered in a food court for the occasion.



#### Les Extatiques

A must-see event in the La Défense district, Les Extatiques celebrates contemporary art by exhibiting a variety of artistic works.



#### La Défense Jazz **Festival**

Founded in 1977 and organized by the Hautsde-Seine Department, the La Défense Jazz Festival offers jazz fans an eclectic program.



#### **League of Defense**

For the 2024 back-to-school season, get set to participate in P