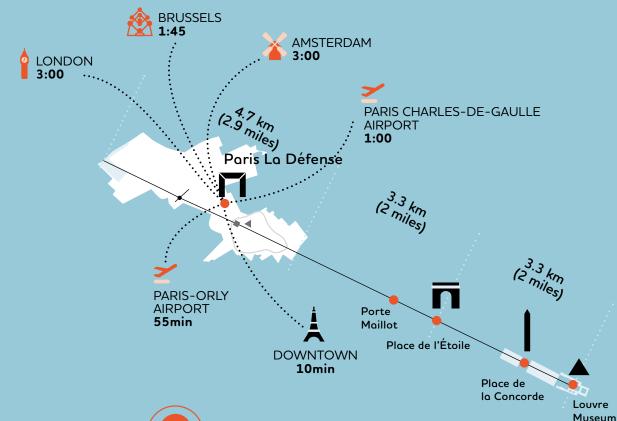

The district's transport hub makes it even more appealing. Located just ten minutes from central Paris, the neighborhood is accessible via an extensive transportation network, further bolstered by the arrival of the RER E in 2024 and the Grand Paris Express in the years to come.

#### **Public transportation** access

Paris La Défense is accessible via one of the world's best public transport networks, which expanded with the addition of two RER E stations in 2024 and will expand further with line 15 of the Grand Paris Express by 2030.