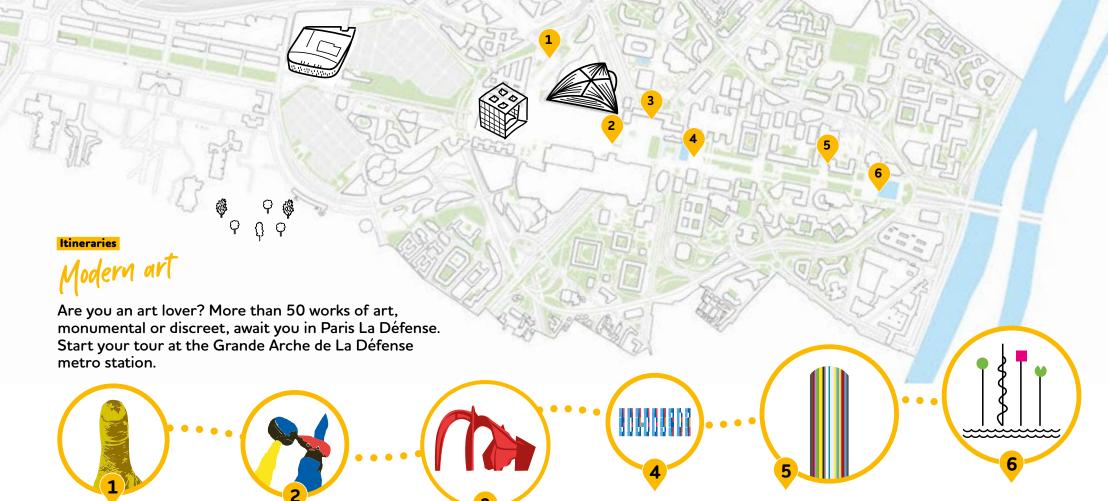

## Itineraries Architecture

Paris La Défense is a veritable showcase of contemporary architecture. Walk in the footsteps of the greats, between the Esplanade de La Défense metro station and Paris La Défense Arena.

#### First tower

Impossible to miss, First tower is the tallest skyscraper in France, rising 231 meters (758 feet)! To fulfill this ambition, an extra 50 meters (164 feet) were added during the recent refurbishment.

#### D2 tower

Remarkable for its ovoid shape, it is one of the jewels in the crown of the Franco-American architectural duo Anthony Béchu and Tom Sheehan.

#### Cœur Défense

Designed by Jean-Paul Viguier (the architect behind Majunga tower), this complex offers the largest usable office space in Europe, with nearly 190,000 m<sup>2</sup> (2 million sq. ft.) and 78 elevators for people and goods.

## Légende tower

(formerly EDF tower)

Designed with the help of Leoh Ming Pei, creator of the Louvre Pyramid, this emblematic tower took on a new name in 2021 following refurbishment. A feat of architectural ingenuity, it is wider at its top than at its base, while its canopy, 24 meters (79 ft) in diameter, lends it a majestic presence.

#### **Grande Arche**

Designed by Danish architect Johan Otto von Spreckelsen and completed by Paul Andreu, the Grande Arche is the ultimate emblem of the business district. Inaugurated in 1989, it houses private and government offices.

# Designed by Christian de

Portzamparc, the 40,000seat Paris La Défense Arena is the largest indoor sports and concert hall in Europe, as well as the home stadium of the Racing 92 rugby club. It will host swimming events during the 2024 Olympic Games. A unique place to enjoy a performance, whether artistic or athletic. in absolute immersion.

#### César's thumb

An enlargement likeness of the thumb of artist César Baldaccini. better known as César. Considered a fragment of today's reality, a symbol of practicality and manual work, it points to the sky, conveying a mixture of optimism and vanity.

#### **Fantastics Characters**

Officially referred to as the "Monumental Ensemble," this work by Catalan painter, sculptor, engraver and ceramist Joan Miró applies a hint of surrealism and excess to convey the unstable balance between the childish joy of the present moment and the disconcerting strangeness of fate.

#### **Red Spider**

An imposing work by Alexander Calder, rising 15 meters (49 feet) high and sculpted from 75 tons of steel! The artist himself chose the location on Place de La Défense. The Red Spider echoes another work by the artist, Flamingo, located in Chicago.

#### **Monumental Fountain**

A spectacular work of art by Yaacov Agam, mirroring the extravagance of the business district. The fountain, enlivened by water effects in spring and summer, is composed of an 86-color Venetian enamel mosaic.

#### Moretti

This giant straw by Raymond Moretti serves to coat a 32meter (105-foot) high ventilation chimney with 672 fiberglass tubes in 19 different colors, positioned over the entire surface to best highlight the vertical volume of this work.

#### **Takis Pool**

At the eastern end of the esplanade, the artist Takis transformed this rectangular pool into a veritable sensory experience. Spread throughout the pool, 49 metal rods emerge from the water, crowned with colorful geometric forms and flashing lights.