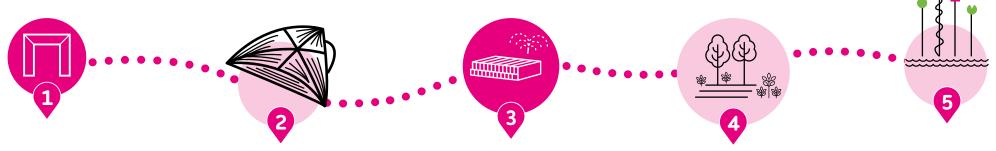

## Itineraries Architecture

Paris La Défense is a veritable showcase of contemporary architecture. Walk in the footsteps of the greats, between the Esplanade de La Défense metro station and Paris La Défense Arena.

#### First tower

Impossible to miss, First tower is the tallest skyscraper in France, rising 231 meters (758 feet)! To fulfill this ambition, an extra 50 meters (164 feet) were added during the recent refurbishment.

#### D2 tower

Remarkable for its ovoid shape, it is one of the jewels in the crown of the Franco-American architectural duo Anthony Béchu and Tom Sheehan.

#### Cœur Défense

Designed by Jean-Paul Viguier (the architect behind Majunga tower), this complex offers the largest usable office space in Europe, with nearly 190,000 m<sup>2</sup> (2 million sq. ft.) and 78 elevators for people and goods.

## Légende tower

(formerly EDF tower)

Designed with the help of Leoh Ming Pei, creator of the Louvre Pyramid, this emblematic tower took on a new name in 2021 following refurbishment. A feat of architectural ingenuity, it is wider at its top than at its base, while its canopy, 24 meters (79 ft) in diameter, lends it a majestic presence.

#### **Grande Arche**

Designed by Danish architect Johan Otto von Spreckelsen and completed by Paul Andreu, the Grande Arche is the ultimate emblem of the business district. Inaugurated in 1989, it houses private and government offices.

# Designed by Christian de

Portzamparc, the 40,000seat Paris La Défense Arena is the largest indoor sports and concert hall in Europe, as well as the home stadium of the Racing 92 rugby club. It will host swimming events during the 2024 Olympic Games. A unique place to enjoy a performance, whether artistic or athletic. in absolute immersion.

#### César's thumb

An enlargement likeness of the thumb of artist César Baldaccini. better known as César. Considered a fragment of today's reality, a symbol of practicality and manual work, it points to the sky, conveying a mixture of optimism and vanity.

#### **Fantastics Characters**

Officially referred to as the "Monumental Ensemble," this work by Catalan painter, sculptor, engraver and ceramist Joan Miró applies a hint of surrealism and excess to convey the unstable balance between the childish joy of the present moment and the disconcerting strangeness of fate.

#### **Red Spider**

An imposing work by Alexander Calder, rising 15 meters (49 feet) high and sculpted from 75 tons of steel! The artist himself chose the location on Place de La Défense. The Red Spider echoes another work by the artist, Flamingo, located in Chicago.

#### **Monumental Fountain**

A spectacular work of art by Yaacov Agam, mirroring the extravagance of the business district. The fountain, enlivened by water effects in spring and summer, is composed of an 86-color Venetian enamel mosaic.

#### Moretti

This giant straw by Raymond Moretti serves to coat a 32meter (105-foot) high ventilation chimney with 672 fiberglass tubes in 19 different colors, positioned over the entire surface to best highlight the vertical volume of this work.

#### **Takis Pool**

At the eastern end of the esplanade, the artist Takis transformed this rectangular pool into a veritable sensory experience. Spread throughout the pool, 49 metal rods emerge from the water, crowned with colorful geometric forms and flashing lights.