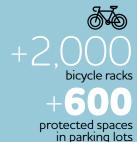

#### **Bicycle Access** and Parking

Bicycles are welcome in La Défense. There are more than twenty ways to reach the esplanade, via pedestrian bridges or boulevards. Over 2,000 bicycle racks are available in public spaces and 600 spots for two-wheeled vehicles are available in parking lots.